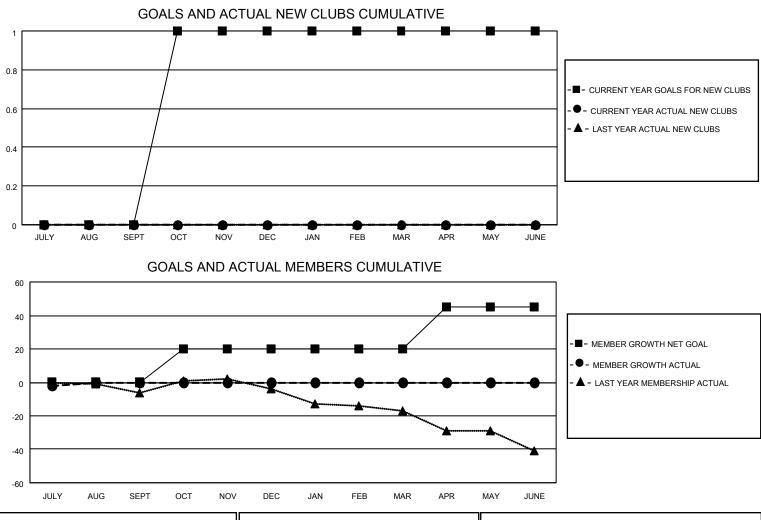

## LOCATION SASKATCHEWAN

**District 5 SKN** 

Results as of: 7/31/2020

| Clubs                 |               |           |               | Members               |                       |                         |                                                    |  |  |
|-----------------------|---------------|-----------|---------------|-----------------------|-----------------------|-------------------------|----------------------------------------------------|--|--|
| RESULTS FOR 2020-2021 |               |           |               | RESULTS FOR 2020-2021 |                       |                         |                                                    |  |  |
| QUARTER               | NEW CLUB GOAL | NEW CLUBS | DROPPED CLUBS | QUARTER               | ER GROWTH NET<br>GOAL | MEMBER GROWTH<br>ACTUAL | DROPPED<br>MEMBERS ACTUAL<br>(including transfers) |  |  |
| JULY/AUG/SEPT         | 0             | 0         | 0             | JULY/AUG/SEPT         | 0                     | 2                       | 2                                                  |  |  |
| OCT/NOV/DEC           | 1             | 0         | 0             | OCT/NOV/DEC           | 20                    | 0                       | 0                                                  |  |  |
| JAN/FEB/MAR           | 0             | 0         | 0             | JAN/FEB/MAR           | 0                     | 0                       | 0                                                  |  |  |
| APR/MAY/JUNE          | 0             | 0         | 0             | APR/MAY/JUNE          | 25                    | 0                       | 0                                                  |  |  |

| DROPPED CLUBS: 0 |              | 0 CLUBS OF 58 ADDED 1 OR MORE | GENDER DISTRIBUTION                                                    |              |     |
|------------------|--------------|-------------------------------|------------------------------------------------------------------------|--------------|-----|
|                  |              | NEW MEMBERS                   | MALE 839 (74.58%                                                       |              |     |
|                  |              |                               | FEMALE                                                                 | 286 (25.42%) |     |
| DROPPED MEMBERS  |              |                               |                                                                        |              |     |
| DECEASED         | 1            | CLICK HERE FOR CUMULATIVE     | TOTAL FAMILY UNIT MEMBERS 23   FAMILY MEMBERS PAYING HALF 12   DUES 12 |              | 239 |
| CLUB CANCELLED   | 0            | MEMBERSHIP DATA               |                                                                        |              | 101 |
| OTHER            | 1            |                               |                                                                        |              | 121 |
| TOTAL            | 2            |                               | DOED                                                                   |              |     |
|                  | - <b>-</b> - |                               | <b>.</b> .                                                             | _            |     |